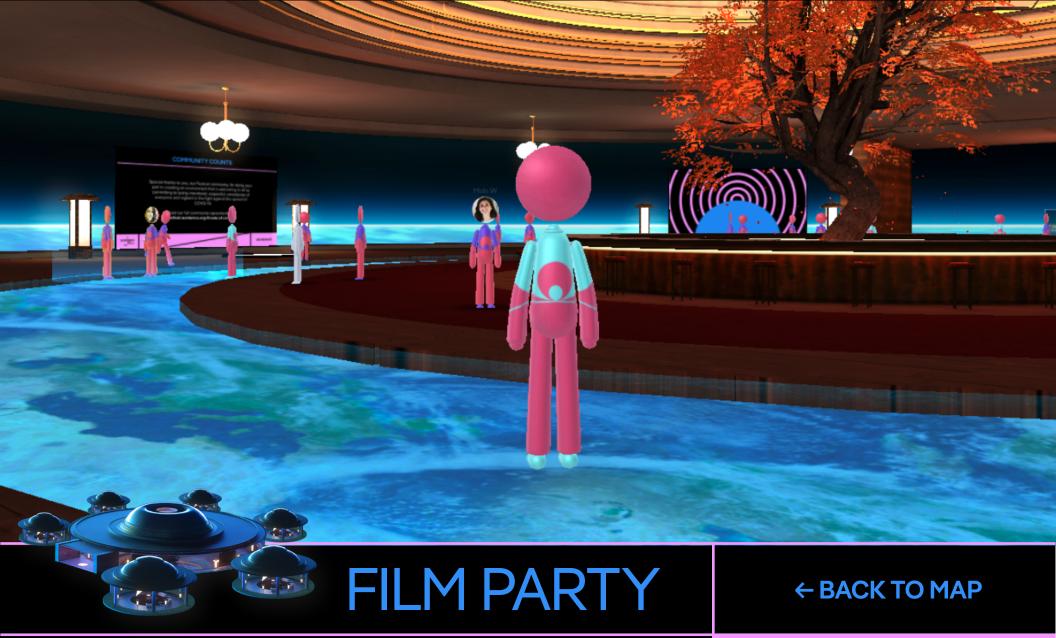

Film Party is where you can mingle with festival talent, and meet up with friends, both old and new. Each screen leads to a cozy lounge dedicated to celebrating the films of the Sundance Film Festival. Audio, video and text chat functionality available from 11 a.m. to midnight MT.