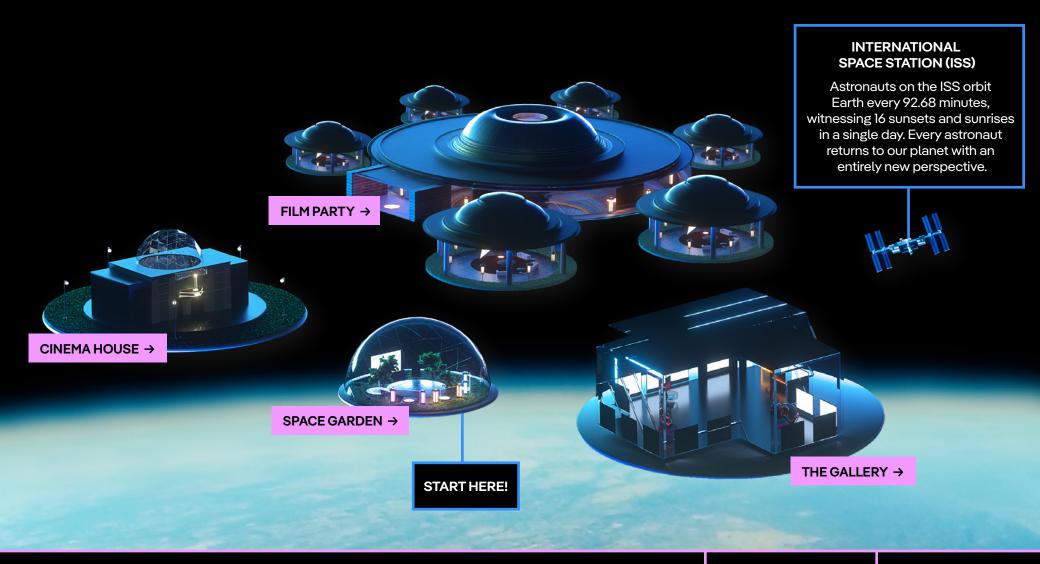

Click below to explore our interactive map and use it as a guide to navigate The Spaceship.

**EXPLORE THE SPACESHIP** →

# NEW FRONTIER

SPACE GARDEN

← BACK TO MAP

Ready for Spaceship Life? Here is your orientation to the New Frontier Experience. When you first launch into space, you will land in Space Garden, where you will find up to the moment schedule of events. and gives you access to all that The Spaceship has to offer. From here, you can navigate to Cinema House, Film Party, The Gallery.