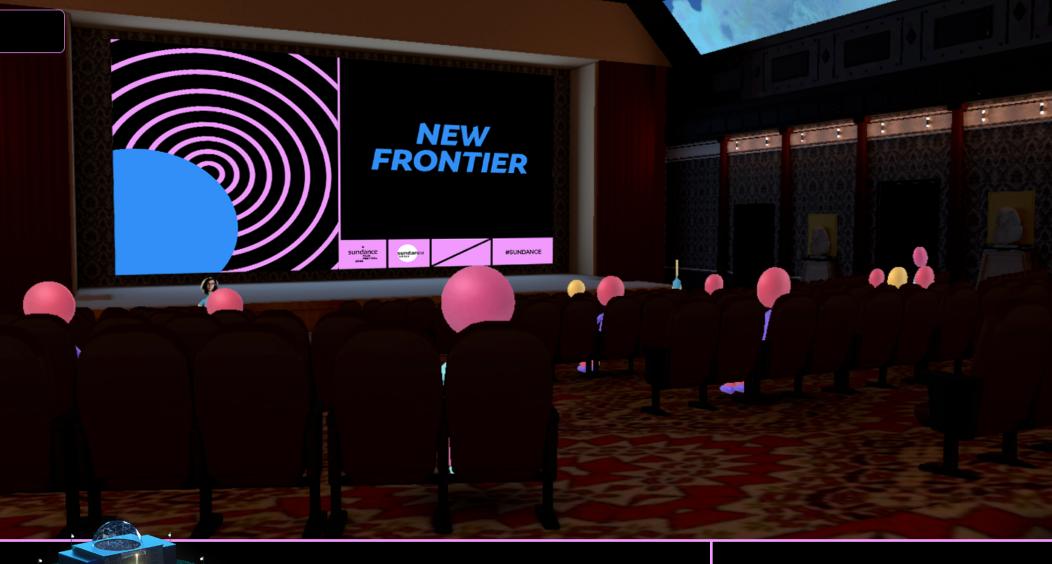

If you poke around the Gallery floor, you may also find some easter egg experiences!

Audio and text chat functionality available from 11 a.m. to midnight MT.

CINEMA HOUSE

← BACK TO MAP

Cinema House hosts New Frontier live performances, Artist Spotlights, and community meetups! This year, the Cinema House is accessible via both computer & VR. Audio and text chat functionality available from 11 a.m. to midnight MT.