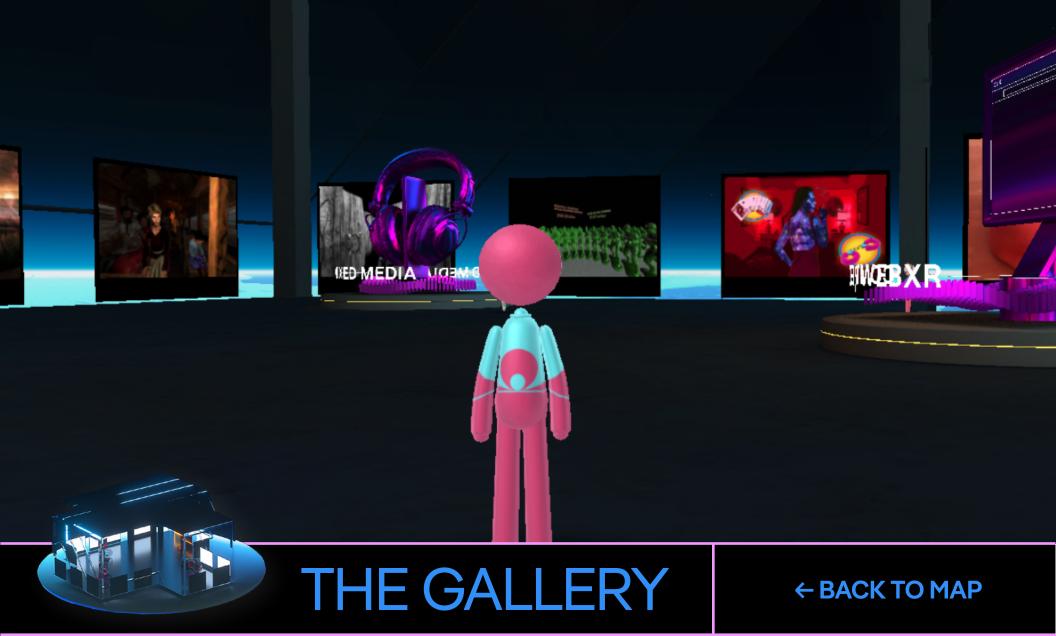

Have a photo handy to create your avatar!

The Gallery features the complete 2022 New Frontier lineup. Each mural offers project descriptions, instructions on how to access the work, and information about Artist Spotlights where you can meet the artists.

If you poke around the Gallery floor, you may also find some easter egg experiences!

Audio and text chat functionality available from 11 a.m. to midnight MT.

CINEMA HOUSE

← BACK TO MAP

Cinema House hosts New Frontier live performances, Artist Spotlights, and community meetups! This year, the Cinema House is accessible via both computer & VR. Audio and text chat functionality available from 11 a.m. to midnight MT.